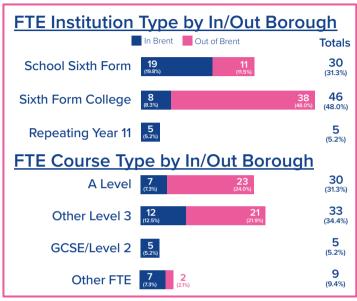

## FTE Course Breakdown (Course subjects split by institution location) Out of Brent Total 2 5 Applied Science Art and Design 2 Business 14 4 Core Maths Electrical Installation 0 Game Design Health and Social 3 ICT 3 Performing Arts Specific Academic A Levels 23 30 Specific Academic GCSE/Level 2 5 0 6 5 Unsure