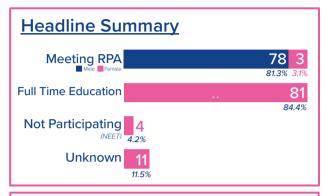

NEET: Not settled, temporary break. FTE: Full Time Education. RPA: Raising Participation Age.

Students undertaking A Levels or GCSEs counted under 'Specific Academic'. Institutions with multiple campuses are merged and shown as the location of the main campus. London boroughs are separated into regions as specified in 'The London Plan'.