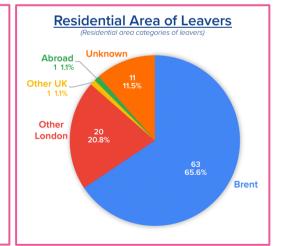

## YEAR 11 LEAVERS 2022 DESTINATIONS

| Now Educated (if in FTE and known) | Male | Female | Total |
|------------------------------------|------|--------|-------|
| In Brent                           | 32   | 0      | 32    |
| Out of Brent                       | 46   | 3      | 49    |