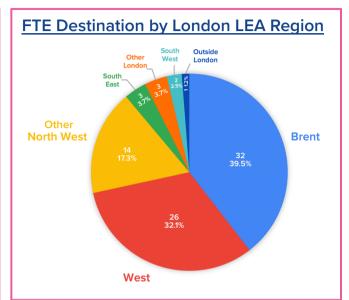

NEET: Not settled, temporary break. FTE: Full Time Education. RPA: Raising Participation Age.

Students undertaking A Levels or GCSEs counted under 'Specific Academic'. Institutions with multiple campuses are merged and shown as the location of the main campus. London boroughs are separated into regions as specified in 'The London Plan'.