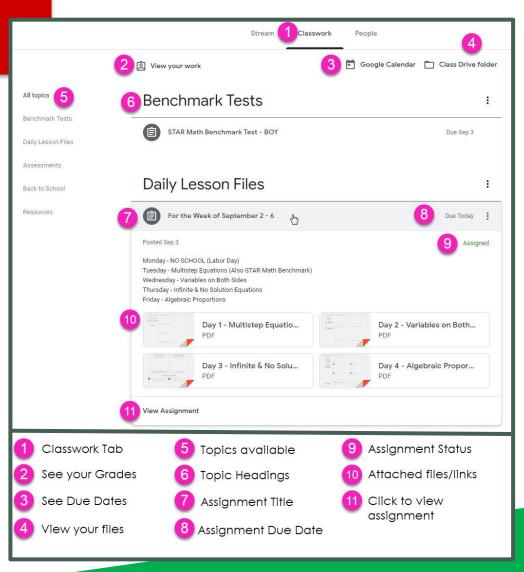

Click on the waffle button and then the Google Classroom icon.

Click on the class you wish to view.

Page tools (Left side)

Assignment details