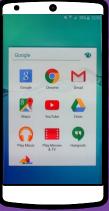

### GOOGLE ICONS TO RECOGNIZE:

CHROME

DRIVE

**SLIDES** 

SHEETS

FORMS

CALENDAR

MAPS

KEEP

CLASSROOM MEET

HANGOUTS

CLOUD SEARCH YOUTUBE

NEWS

VAULT

MY ACCOUNT

GROUPS