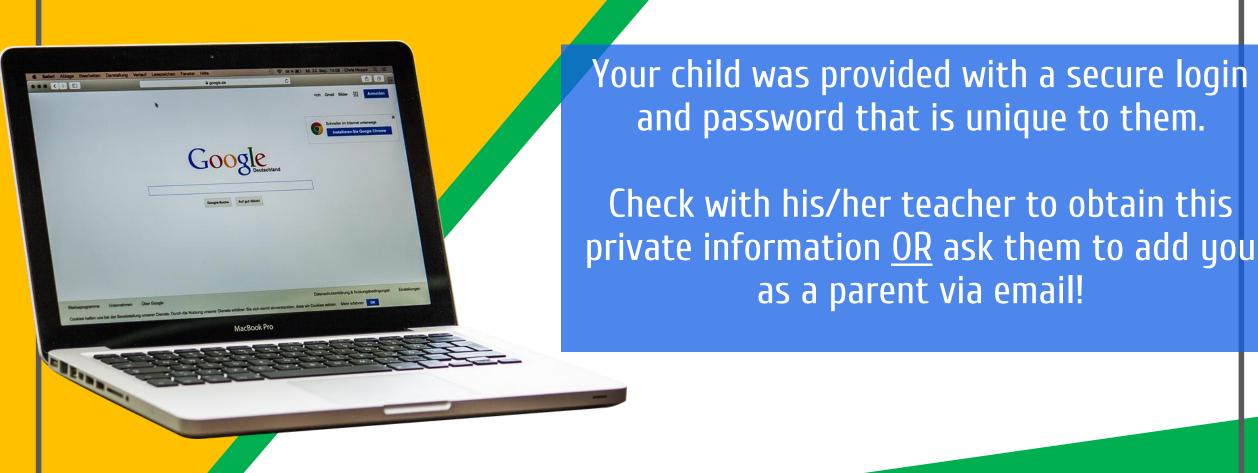

Click on the Google Chrome browser icon.

Click on SIGN IN in the upper right hand corner of the browser window.

Type in your child's Google
Email address
(studentid@csdnbstudents.org)
& click "next."

Please ask your child to log onto GC with his NCC log in and show you all his classes.