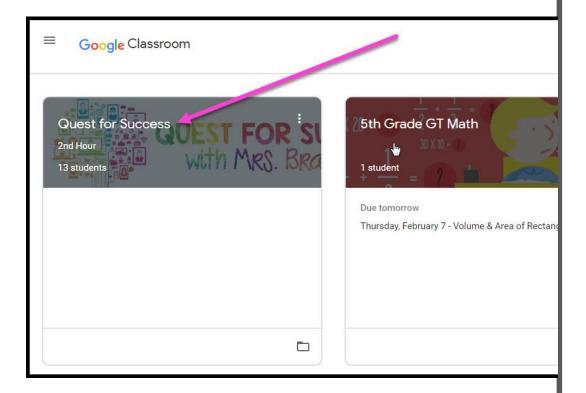

Click on the waffle button and then the Google Classroom icon.

Click on the class you wish to view.

Page tools (Left side)

Assignment details