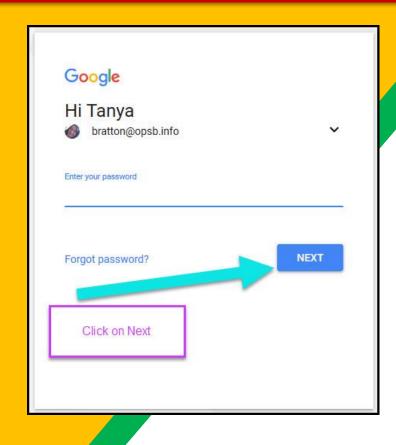

Click on the Google Chrome browser icon.

Click on SIGN IN in the upper right hand corner of the browser window.

Type in your child's Google
Email address
(studentid@csdnbstudents.org)
& click "next."

Please ask your child to log onto GC with his NCC log in and show you all his classes.