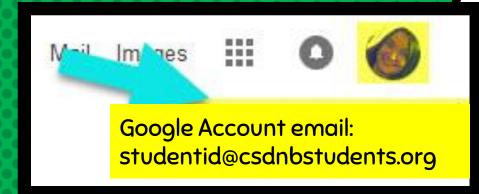

Click on the Google Chrome browser icon.

Click on SIGN IN in the upper right hand corner of the browser window.

Type in your child's Google
Email address
(studentid@csdnbstudents.org)
& click "next."

Please ask your child to log onto GC with his NCC log in and show you all his classes.

# NOW YOU'LL SEE

that you are signed in to your Google Apps for Education account!

Click on the 9 squares (Waffle/Rubik's Cube) icon in the top right hand corner to see the Google Suite of Products!