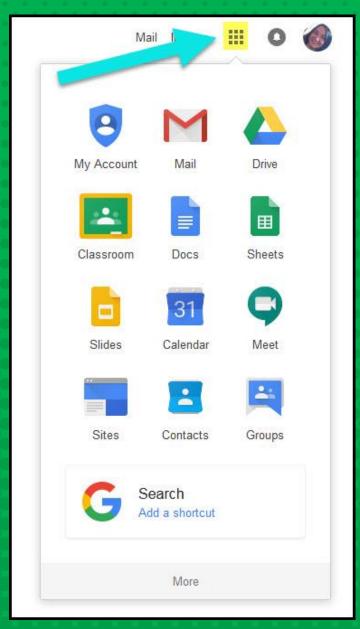

# NOW YOU'LL SEE

that you are signed in to your Google Apps for Education account!

Click on the 9 squares (Waffle/Rubik's Cube) icon in the top right hand corner to see the Google Suite of Products!

### GOOGLE ICONS TO RECOGNIZE:

CHROME

DRIVE

**SLIDES** 

SHEETS

FORMS

CALENDAR

MAPS

KEEP

CLASSROOM MEET

HANGOUTS

CLOUD SEARCH YOUTUBE

NEWS

VAULT

MY ACCOUNT

GROUPS

Click on the waffle button and then the Google Classroom icon.

Click on the class you wish to view.

Page tools (Left side)

Assignment details