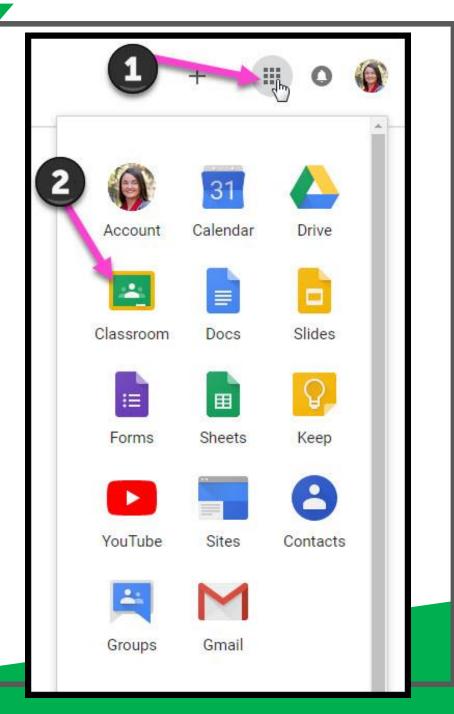

# NOW YOU'LL SEE

that you are signed in to your Google Apps for Education account!

Click on the 9 squares (Waffle/Rubik's Cube) icon in the top right hand corner to see the Google Suite of Products!

Click on the waffle button and then the Google Classroom icon.

Click on the class you wish to view.

Page tools (Left side)

Assignment details