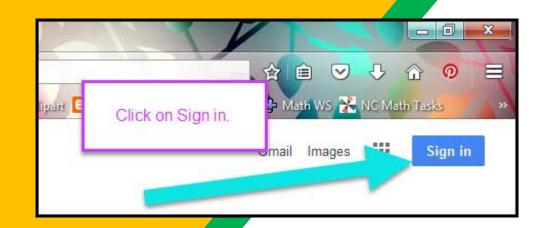

Click on the Google Chrome browser icon.

Click on SIGN IN in the upper right hand corner of the browser window.

Type in your child's Google
Email address
(studentid@csdnbstudents.org)
& click "next."

Please ask your child to log onto GC with his NCC log in and show you all his classes.