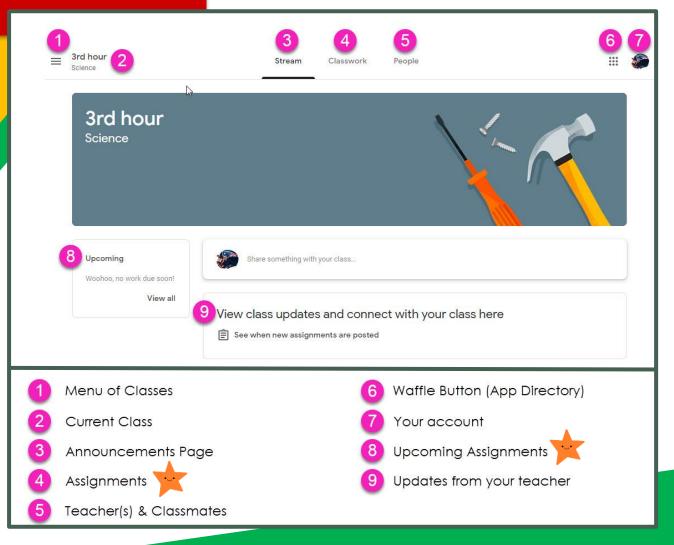

Click on the waffle button and then the Google Classroom icon.

Click on the class you wish to view.

Page tools (Left side)

Assignment details