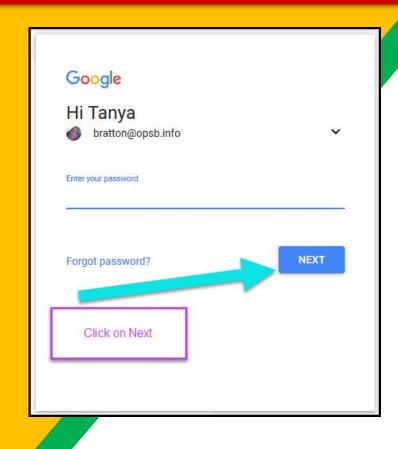

Click on the Google Chrome browser icon.

Click on SIGN IN in the upper right hand corner of the browser window.

Type in your child's Google
Email address
(studentid@csdnbstudents.org)
& click "next."

Please ask your child to log onto GC with his NCC log in and show you all his classes.