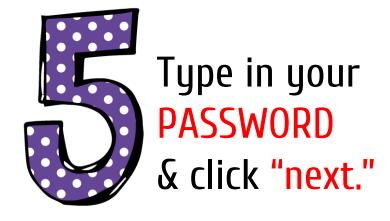

Click on the Google Chrome browser icon.

Click on SIGN IN in the upper right hand corner of the browser window.

Type in your child's Google
Email address
(studentid@csdnbstudents.org)
& click "next."

Please ask your child to log onto GC with his NCC log in and show you all his classes.